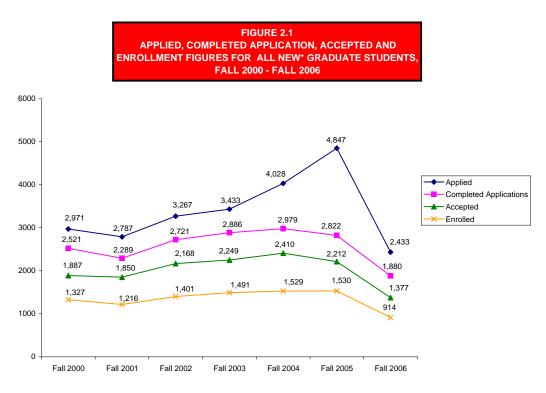

## TABLE 2.1 APPLICATION, ACCEPTANCE AND ENROLLMENT FIGURES FOR ALL NEW\* GRADUATE STUDENTS FALL 2002-FALL 2006

| GRADUATE STUDENTS             | FALL<br>2002 | FALL<br>2003** | FALL<br>2004 | FALL<br>2005 | FALL<br>2006 |
|-------------------------------|--------------|----------------|--------------|--------------|--------------|
| APPLIED                       | 3,267        | 3,433          | 4,028        | 4,847        | 2,433        |
| COMPLETED APPLICATIONS        | 2,721        | 2,886          | 2,979        | 2,822        | 1,880        |
| ACCEPTED                      | 2,168        | 2,249          | 2,410        | 2,212        | 1,377        |
| ENROLLED                      | 1,401        | 1,491          | 1,529        | 1,530        | 914          |
| % ACCEPTED OF THOSE COMPLETED | 79.7%        | 77.9%          | 80.9%        | 78.4%        | 73.2%        |
| % ENROLLED OF THOSE ACCEPTED  | 64.6%        | 66.3%          | 63.4%        | 69.2%        | 66.4%        |

\*Beginning in fall 2006,counts of applications, completed applications, acceptances and enrolled students are for individuals who would be <u>first-time at the institution at the graduate level</u>. Counts from previous years included students already enrolled at the graduate level who applied for and entered a new graduate program.

\*\*Fall 2003 numbers do not include 66 students who applied and enrolled in Teaching Middle Grade Mathematics (TMGM) certificate program because the program began slightly after the census date.

Source: Institutional Research, Graduate Admissions Reports, Fall 2002-Fall 2006

Source: Institutional Research, Graduate Admissions Reports, Fall 2002-Fall 2006