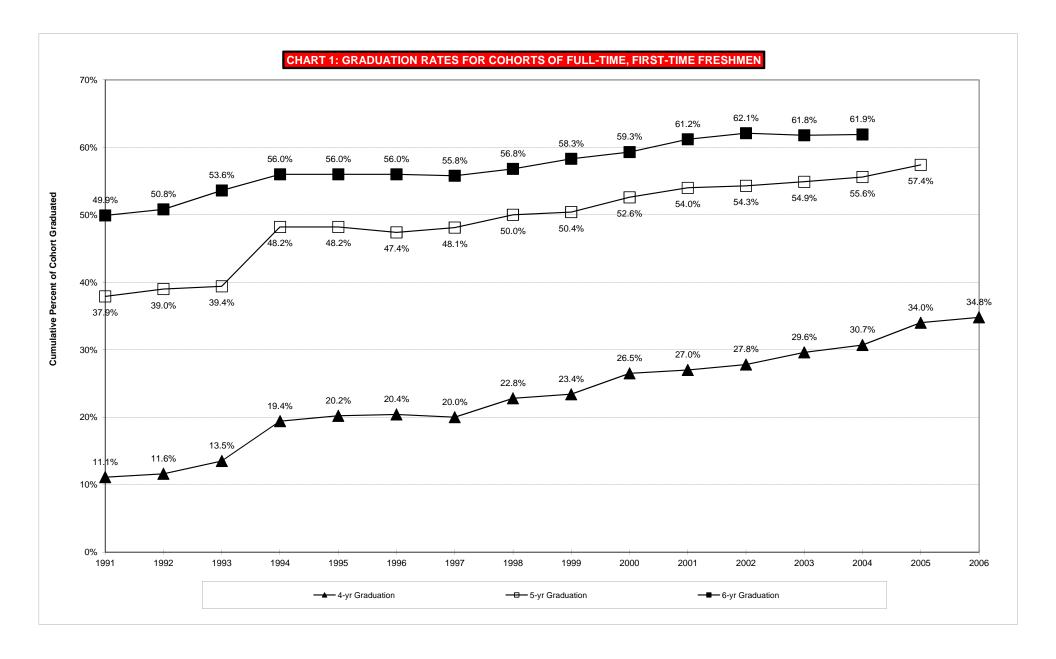

## TABLE 1: RETENTION AND GRADUATION RATES FOR FULL-TIME, FIRST TIME UNDERGRADUATE COHORTS FALL 2000 TO FALL 2009 [1]

|                           |                                     | RE                     | ETENTION RAT                  | ES                      | RETENTION & CUMULATIVE GRADUATION RATES [2] |                                    |                                 |                                    |                                 |                                    |  |  |
|---------------------------|-------------------------------------|------------------------|-------------------------------|-------------------------|---------------------------------------------|------------------------------------|---------------------------------|------------------------------------|---------------------------------|------------------------------------|--|--|
| YEAR<br>COHORT<br>ENTERED | NUMBER IN<br>ENTERING<br>COHORT [3] | PER(<br>SECOND<br>YEAR | CENT RETAINE<br>THIRD<br>YEAR | ED TO<br>FOURTH<br>YEAR | PERCENT<br>GRADUATED<br>4 YEARS             | PERCENT<br>RETAINED TO<br>5TH YEAR | PERCENT<br>GRADUATED<br>5 YEARS | PERCENT<br>RETAINED TO<br>6TH YEAR | PERCENT<br>GRADUATED<br>6 YEARS | PERCENT<br>RETAINED TO<br>7TH YEAR |  |  |
| 2000                      | 1,324                               | 82.6%                  | 72.7%                         | 68.5%                   | 26.5%                                       | 40.6%                              | 52.6%                           | 11.5%                              | 59.3%                           | 5.0%                               |  |  |
| 2001                      | 1,378                               | 85.0%                  | 75.5%                         | 70.9%                   | 27.0%                                       | 41.7%                              | 54.0%                           | 13.6%                              | 61.2%                           | 5.6%                               |  |  |
| 2002                      | 1,470                               | 81.9%                  | 74.1%                         | 69.1%                   | 27.9%                                       | 39.1%                              | 54.4%                           | 11.2%                              | 62.1%                           | 3.9%                               |  |  |
| 2003                      | 1,594                               | 84.9%                  | 73.5%                         | 68.1%                   | 29.5%                                       | 37.8%                              | 54.8%                           | 11.4%                              | 61.8%                           | 4.3%                               |  |  |
| 2004                      | 1,737                               | 82.4%                  | 71.4%                         | 67.5%                   | 30.7%                                       | 36.4%                              | 55.6%                           | 10.3%                              | 61.9%                           | 4.1%                               |  |  |
| 2005                      | 1,868                               | 81.3%                  | 71.9%                         | 68.1%                   | 34.0%                                       | 33.7%                              | 57.4%                           | 8.6%                               |                                 |                                    |  |  |
| 2006                      | 2,018                               | 81.6%                  | 73.6%                         | 70.0%                   | 34.8%                                       | 33.3%                              |                                 |                                    |                                 |                                    |  |  |
| 2007 [4]                  | 2,069                               | 81.9%                  | 73.7%                         | 69.8%                   |                                             |                                    |                                 |                                    |                                 |                                    |  |  |
| 2008 [4]                  | 2,257                               | 83.0%                  | 75.6%                         |                         |                                             |                                    |                                 |                                    |                                 |                                    |  |  |
| 2009 [4]                  | 2,101                               | 81.2%                  |                               |                         |                                             |                                    |                                 |                                    |                                 |                                    |  |  |