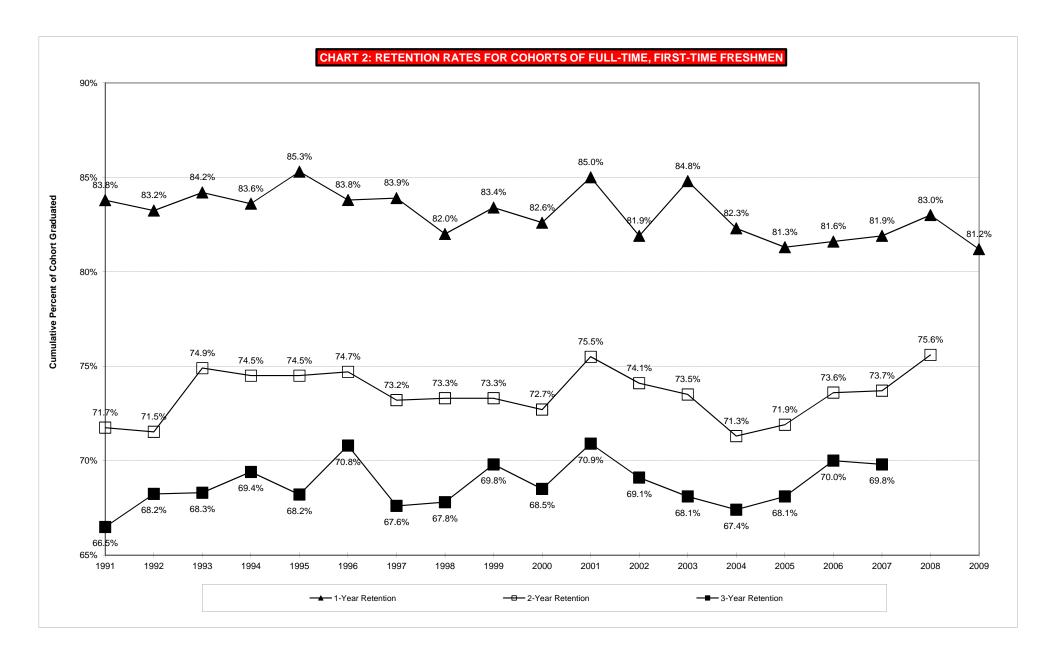

## TABLE 1: RETENTION AND GRADUATION RATES FOR FULL-TIME, FIRST TIME UNDERGRADUATE COHORTS FALL 2000 TO FALL 2009 [1]

|                           |                                     | RE                     | ETENTION RAT                  | ES                      | RETENTION & CUMULATIVE GRADUATION RATES [2] |                                    |                                 |                                    |                                 |                                    |  |  |
|---------------------------|-------------------------------------|------------------------|-------------------------------|-------------------------|---------------------------------------------|------------------------------------|---------------------------------|------------------------------------|---------------------------------|------------------------------------|--|--|
| YEAR<br>COHORT<br>ENTERED | NUMBER IN<br>ENTERING<br>COHORT [3] | PER(<br>SECOND<br>YEAR | CENT RETAINE<br>THIRD<br>YEAR | ED TO<br>FOURTH<br>YEAR | PERCENT<br>GRADUATED<br>4 YEARS             | PERCENT<br>RETAINED TO<br>5TH YEAR | PERCENT<br>GRADUATED<br>5 YEARS | PERCENT<br>RETAINED TO<br>6TH YEAR | PERCENT<br>GRADUATED<br>6 YEARS | PERCENT<br>RETAINED TO<br>7TH YEAR |  |  |
| 2000                      | 1,324                               | 82.6%                  | 72.7%                         | 68.5%                   | 26.5%                                       | 40.6%                              | 52.6%                           | 11.5%                              | 59.3%                           | 5.0%                               |  |  |
| 2001                      | 1,378                               | 85.0%                  | 75.5%                         | 70.9%                   | 27.0%                                       | 41.7%                              | 54.0%                           | 13.6%                              | 61.2%                           | 5.6%                               |  |  |
| 2002                      | 1,470                               | 81.9%                  | 74.1%                         | 69.1%                   | 27.9%                                       | 39.1%                              | 54.4%                           | 11.2%                              | 62.1%                           | 3.9%                               |  |  |
| 2003                      | 1,594                               | 84.9%                  | 73.5%                         | 68.1%                   | 29.5%                                       | 37.8%                              | 54.8%                           | 11.4%                              | 61.8%                           | 4.3%                               |  |  |
| 2004                      | 1,737                               | 82.4%                  | 71.4%                         | 67.5%                   | 30.7%                                       | 36.4%                              | 55.6%                           | 10.3%                              | 61.9%                           | 4.1%                               |  |  |
| 2005                      | 1,868                               | 81.3%                  | 71.9%                         | 68.1%                   | 34.0%                                       | 33.7%                              | 57.4%                           | 8.6%                               |                                 |                                    |  |  |
| 2006                      | 2,018                               | 81.6%                  | 73.6%                         | 70.0%                   | 34.8%                                       | 33.3%                              |                                 |                                    |                                 |                                    |  |  |
| 2007 [4]                  | 2,069                               | 81.9%                  | 73.7%                         | 69.8%                   |                                             |                                    |                                 |                                    |                                 |                                    |  |  |
| 2008 [4]                  | 2,257                               | 83.0%                  | 75.6%                         |                         |                                             |                                    |                                 |                                    |                                 |                                    |  |  |
| 2009 [4]                  | 2,101                               | 81.2%                  |                               |                         |                                             |                                    |                                 |                                    |                                 |                                    |  |  |